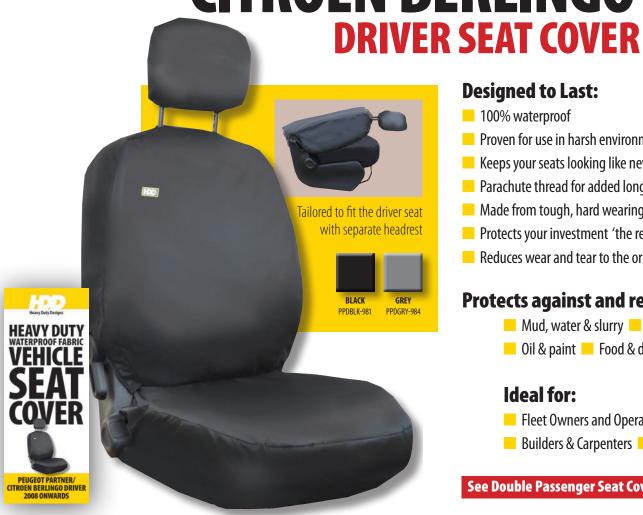

**See Driver Seat Cover** 

See Double Passenger Seat Cover

**CITROEN BERLINGO 2008+** 

# **Designed to Last:**

- 100% waterproof
- Proven for use in harsh environments
- Keeps your seats looking like new
- Parachute thread for added long term strength
- Made from tough, hard wearing polyester with waterproof PVC backing
- Protects your investment 'the residual value of your vehicle'
- Reduces wear and tear to the original seat fabric

# **Protects against and resistant to:**

- Mud, water & slurry Grease, oil & dust Building debris
- Oil & paint Food & drink Travel sickness

## Ideal for:

- Fleet Owners and Operators Maintenance Engineers working in harsh environments
- Builders & Carpenters Plant operators Farm workers

**See Double Passenger Seat Cover** 

**CITROEN BERLINGO 2008+** 