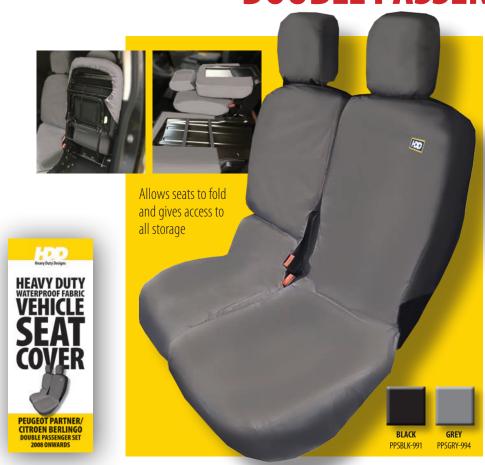

**DOUBLE PASSENGER SEAT COVER** 

# **Designed to Last:**

- 100% waterproof
- Proven for use in harsh environments
- Keeps your seats looking like new
- Parachute thread for added long term strength
- Protects your investment 'the residual value of your vehicle'
- Made from tough, hard wearing polyester with waterproof PVC backing
- Reduces wear and tear to the original seat fabric

# **Protects against and resistant to:**

- Mud, water & slurry Grease, oil & dust Building debris
- Oil & paint Food & drink Travel sickness

### **Ideal for:**

- Fleet Owners and Operators Maintenance Engineers working in harsh environments
- Builders & Carpenters Plant operators Farm workers

**See Driver Seat Cover**